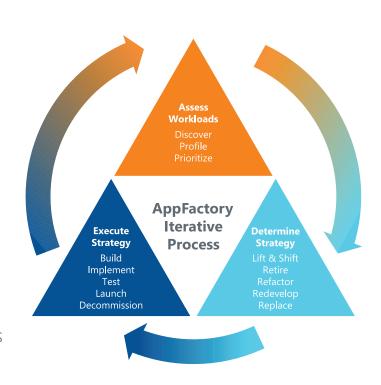

# **New Signature's AppFactory**

New Signature's AppFactory methodology is an iterative process for migrating, modernizing, replacing or retiring applications. It starts by discovering and categorizing your application estate to establish a priority level, and strategy for each application. After categorization, the strategy is implemented for each application in turn. Where maximum velocity is desired, multiple iterations can be running in parallel.

### **Assess Workloads**

New Signature will begin by discovering, profiling and prioritizing your workloads

## **Determine Strategy**

Based on the results of assessment, we will pick the right strategy and Azure technologies for getting your workloads into the cloud

### **Execute Strategy**

Workload by workload, New Signature will lift and shift, retire, refactor, redevelop or help you replace your workloads