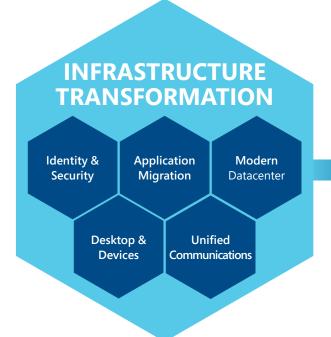

# **Digital Transformation through Infrastructure & Application Transformation**

Our experts deliver innovation and offer end-to-end support for every solution. We help you plan, design and manage the ideal cloud infrastructure for your organization. This includes proper security and user governance strategy. From planning to implementing and managing your environment moving forward, New Signature can transform your tomorrow with the most progressive technologies and strategies.

# APPLICATION<br/>TRANSFORMATIONEmail &<br/>CollaborationBusiness<br/>ProductivityInternet of<br/>Things (IoT)ApplicationAdvanced

Application transformation takes into account the end-user and optimizing their experience. This transformation improves collaboration, increases accessibility to real-time analytics and helps our clients deliver outstanding services to their own customers. User experience, strategy, application development, security and maintenance are all key components to furthering your organization's digital transformation.