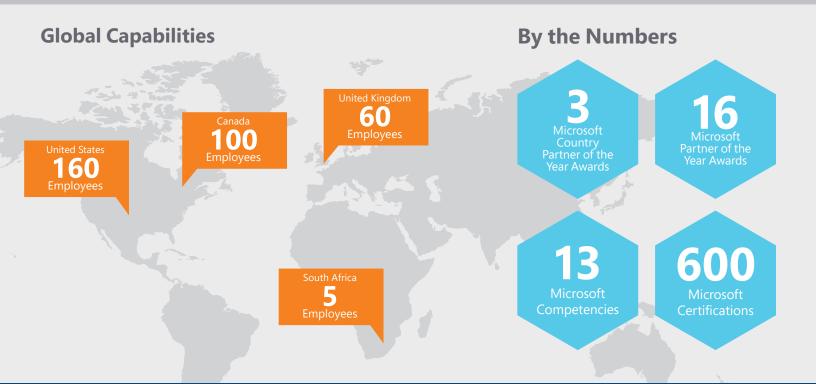

#### We are New Signature

New Signature is a cloud-first, full service Microsoft partner committed to delivering innovative technology solutions that solve human challenges. We are inspired by new advances in technology, and every member of our team is eager to discover those possibilities and bring them to fruition for our clients.